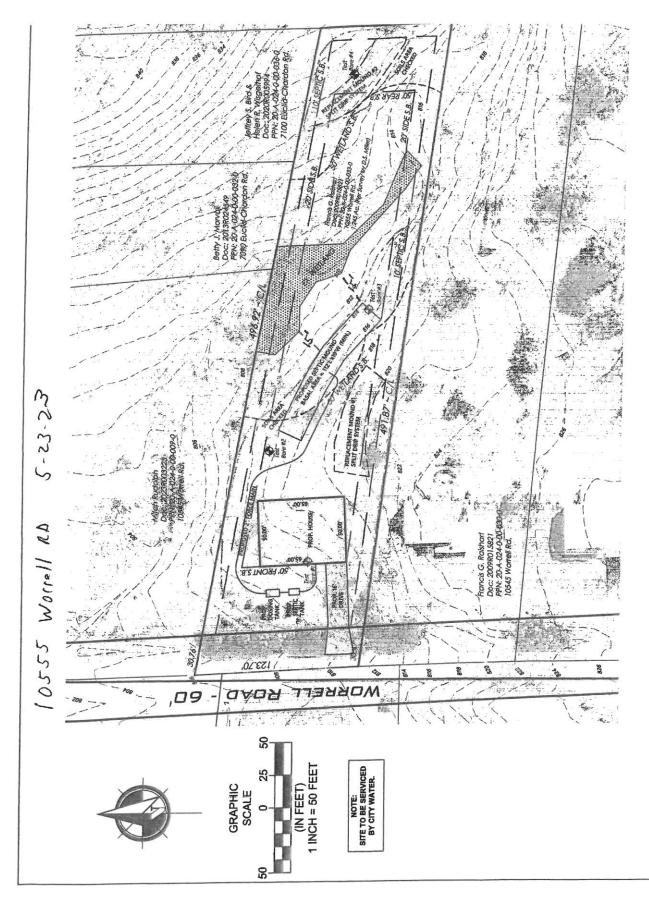

#### 7.01 Resolutions

- 7.01.01 Certification of Monies, Resolution 23-06-07-01-01-100
- 7.01.02 Increase/Decrease Appropriations, Resolution 23-06-07-01-02-100
- 7.02 Variance Request for Vacant Parcel ID 20A0240000330, Located Next To 10565 Worrell Road, Kirtland
- 7.03 Permission to Contract with the Lake County Free Clinic for the WIC Clinic, Not to Exceed \$90,000
- 7.04 Permission to Accept Tobacco Use Prevention and Cessation (TU24) Grant, \$264,000
- 7.05 Permission to Reimburse Lake-Geauga Recovery Center, Not to Exceed \$121,440
- 7.06 Request for Legal Action Against Azteca Mexican Restaurant, 9515 Diamond Centre Drive, Mentor, OH 44060
- 7.07 Permission to Contract with First United Methodist Church of Middlefield for the WIC Clinic, Not to Exceed \$1260.00
- 7.08 Recommendations from the Technical Advisory Committee, Held Prior to Board Meeting
- 8.0 Adjournment