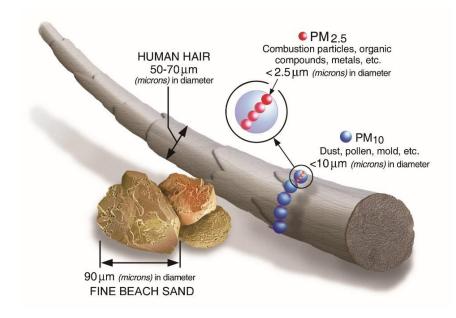

Particle pollution, also referred to as particles, particulate matter, or PM is a general term for a mixture of solid and liquid droplets suspended in the air. There are many sources of particle pollution; the most common is combustion-related activities, such as wildfires. Because of the variety of sources, particles come in many sizes and shapes. Some particles are so small that they are only visible using an electron microscope (Figure 1). Particles can be made up of different components, including acids, such sulfuric acid, inorganic compounds such as ammonium sulfate, ammonium nitrate, and sodium chloride, organic chemicals, soot, metals, soil or dust particles, and biological materials like pollen and mold spores.

Fine, inhalable particulate matter (PM2.5) is the air pollutant of greatest concern to public health from wildfire smoke because it can travel deep into the lungs and may even enter the bloodstream.

Individuals at greater risk of health effects from wildfire smoke include those with cardiovascular or respiratory disease, older adults, children under 18 years of age, pregnant women, outdoor workers. The public who are at risk for health effects due to wildfire smoke should be concerned about particles that are 10 micrometers ( $\mu$ m) in diameter or smaller because these are the particles that generally pass through the nose and throat and enter the lungs, with the smallest particles (< 2.5  $\mu$ m) possibly even translocating into circulation. Once inhaled, these particles can affect the lungs and heart and cause serious health effects. Larger particles (> 10  $\mu$ m in diameter) are generally of less concern because they usually do not enter the lungs; however, they can still irritate the eyes, nose, and throat.

Particles in the air are characterized by aerodynamic diameter, and can be grouped into two main categories:

- **Coarse particles** (also known as  $PM_{10-2.5}$ ): particles with diameters generally larger than 2.5 µm and smaller than or equal to 10 µm. Coarse particles are primarily generated from mechanical operations (e.g., construction and agriculture), but a small percentage is present in wildfire smoke (Vicente et al. 2013; Groß et al. 2013).
- Fine particles (also known as PM<sub>2.5</sub>): particles generally 2.5 μm in diameter or smaller represent a main pollutant emitted from wildfire smoke, comprising approximately 90% of total particle mass (Vicente et al. 2013; Groß et al. 2013). Fine particles from wildfire smoke are of greatest health concern. This group of particles also includes ultrafine particles, which are generally classified as having diameters less than 0.1 μm.