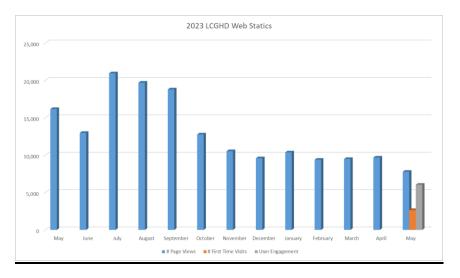

# May Website Analytics

With the launch of the new website in May, web analytics will now include first time visits and user engagement statistics along with page views.