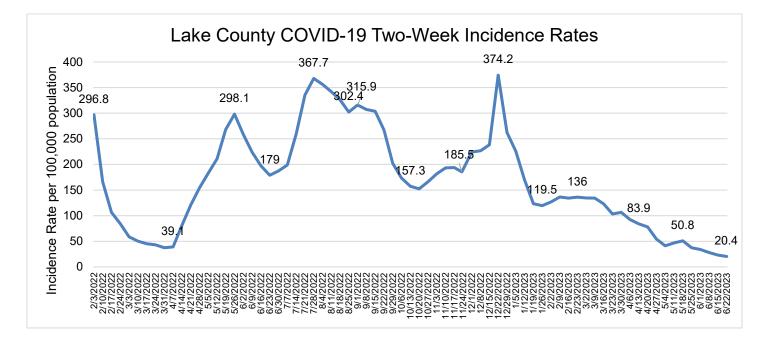

During May, a total of 223 new COVID-19 cases were reported for Lake County. Of these, 14 were pediatric cases investigated by Tania Nanavati and Priyanka Parikh. Two long term care facilities had COVID-19 outbreaks that were investigated by LCGHD during May. These outbreaks included a total of 9 residents and 15 staff, for a total of 24 outbreak-affiliated cases. LCGHD provided all the facilities with ICAR pre-assessment forms and mitigation guidance, but none opted for completing ICAR Assessments.

Table 1: COVID-19 cases reported during the month of May 2023

| Dates     | Cases |
|-----------|-------|
| 5/1-5/6   | 48    |
| 5/7-5/13  | 63    |
| 5/14-5/20 | 51    |
| 5/21-5/27 | 39    |
| 5/28-5/31 | 22    |
| Total     | 223   |