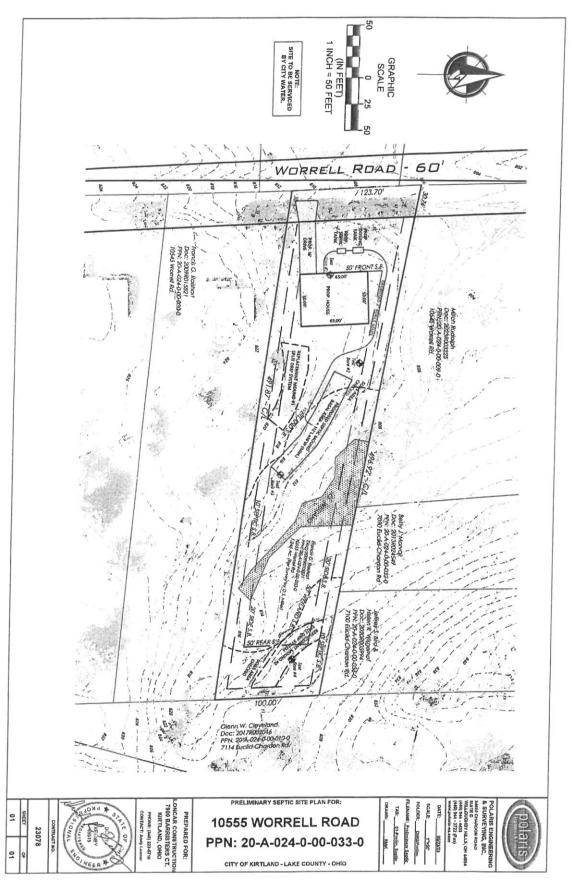

#### 7.01 Resolutions

- 7.01.01 Certification of Monies, Resolution 23-06-07-01-01-100
- 7.01.02 Increase/Decrease Appropriations, Resolution 23-06-07-01-02-100
- 7.02 Variance Request for Vacant Parcel ID 20A0240000330, Located Next To 10565 Worrell Road, Kirtland
- 7.03 Permission to Contract with the Lake County Free Clinic for the WIC Clinic, Not to Exceed \$90,000
- 7.04 Permission to Accept Tobacco Use Prevention and Cessation (TU24) Grant, \$264,000
- 7.05 Permission to Reimburse Lake-Geauga Recovery Center, Not to Exceed \$121,440
- 7.06 Request for Legal Action Against Azteca Mexican Restaurant, 9515 Diamond Centre Drive, Mentor, OH 44060
- 7.07 Permission to Contract with First United Methodist Church of Middlefield for the WIC Clinic, Not to Exceed \$1260.00
- 7.08 Recommendations from the Technical Advisory Committee, Held Prior to Board Meeting
- 8.0 Adjournment