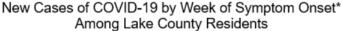

#### COVID-19 in Lake County, Ohio: June 10, 2020 (Continued)

The following two graphs depict the number of new cases among Lake County residents by week, classified by the date reported (positive test or diagnosis according to CDC case definitions), and by the date of symptom onset (date on which the confirmed or probable case first experienced symptoms). For the purpose of this report, weeks run from Sunday through Saturday. Data reported for each week reflects the number of cases from the previous Sunday ending on the Saturday date shown. New cases are regularly reported with symptom onset dates several weeks or more in the past due to lags in testing and reporting. Dates for the Stay at Home Order and reopening have been added for reference.