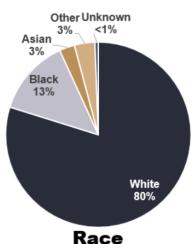

## **Total COVID-19 Cases**

Probable 31

Confirmed 306

56% 449

**Total 337** 

| Zip Code | Cases  |
|----------|--------|
| 44045    | 0      |
| 44081    | 1-20   |
| 44057    | 21-40  |
| 44092    | 41-60  |
| 44095    | 41-60  |
| 44060    | 61-80  |
| 44077*   | 61-80  |
| 44094    | 81-100 |