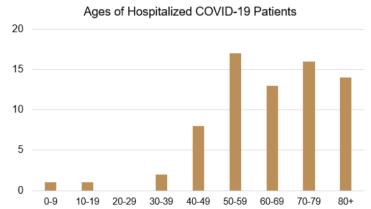

# **COVID-19 Hospitalizations**

Hospitalizations (To Date)

ICU Admissions (To Date)

REV1: 6/9/2020