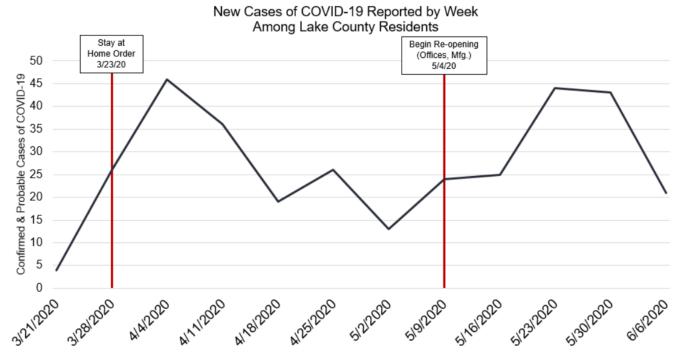

#### COVID-19 in Lake County, Ohio: June 10, 2020 (Continued)

The following two graphs depict the number of new cases among Lake County residents by week, classified by the date reported (positive test or diagnosis according to CDC case definitions), and by the date of symptom onset (date on which the confirmed or probable case first experienced symptoms). For the purpose of this report, weeks run from Sunday through Saturday. Data reported for each week reflects the number of cases from the previous Sunday ending on the Saturday date shown. New cases are regularly reported with symptom onset dates several weeks or more in the past due to lags in testing and reporting. Dates for the Stay at Home Order and reopening have been added for reference.