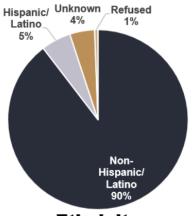

## **Total COVID-19 Cases**

Probable 31

Confirmed 306

56% 449

**Total 337** 

| Zip Code | Cases  |
|----------|--------|
| 44045    | 0      |
| 44081    | 1-20   |
| 44057    | 21-40  |
| 44092    | 41-60  |
| 44095    | 41-60  |
| 44060    | 61-80  |
| 44077*   | 61-80  |
| 44094    | 81-100 |