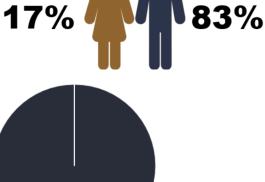

### **COVID-19 Deaths**

COVID-19 **Deaths** 

Non-Hispanic/ Latino 100% **Ethnicity Lake County** 

**General Health District** 

**Public Health** 