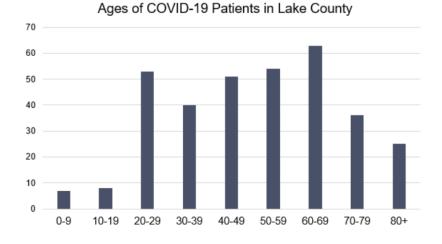

# COVID-19 in Lake County, Ohio: June 10, 2020

This report summarizes available data for <u>total</u> COVID-19 cases in Lake County, Ohio, including both laboratory confirmed and probable cases, based on cumulative data entered in the Ohio Disease Reporting System as of 2:00 p.m. the day prior to issue. The level of detail provided has been determined appropriate, given the number of cases in Lake County, to ensure the protection of sensitive individual health information. More detailed information may be available in future reports.