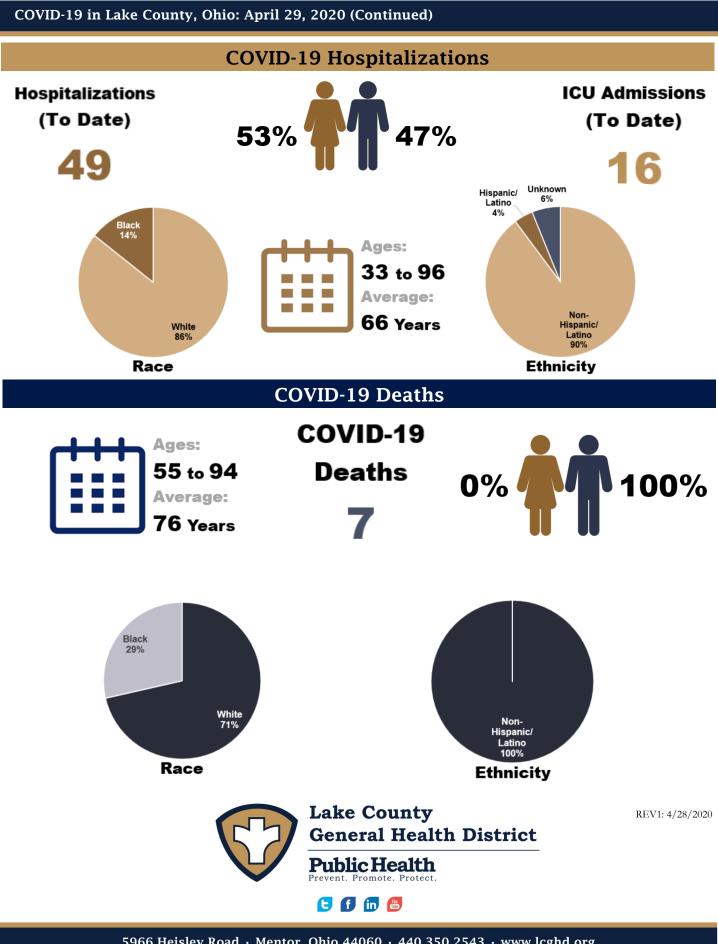

## COVID-19 in Lake County, Ohio: April 29, 2020

This report summarizes available data for <u>total</u> COVID-19 cases in Lake County, Ohio, including both laboratory confirmed and probable cases, based on cumulative data entered in the Ohio Disease Reporting System as of 2:00 p.m. the day prior to issue. The level of detail provided has been determined appropriate, given the number of cases in Lake County, to ensure the protection of sensitive individual health information. More detailed information may be available in future reports.