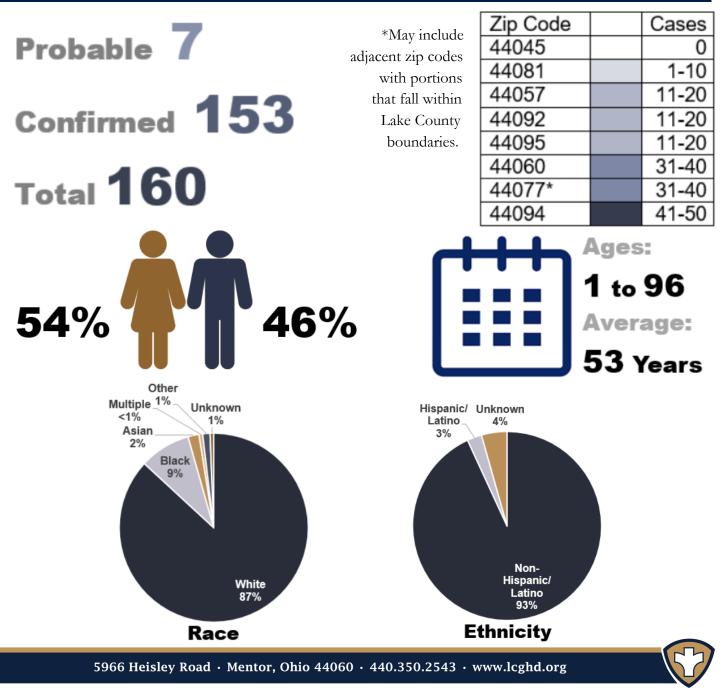

## COVID-19 in Lake County, Ohio: April 29, 2020

This report summarizes available data for <u>total</u> COVID-19 cases in Lake County, Ohio, including both laboratory confirmed and probable cases, based on cumulative data entered in the Ohio Disease Reporting System as of 2:00 p.m. the day prior to issue. The level of detail provided has been determined appropriate, given the number of cases in Lake County, to ensure the protection of sensitive individual health information. More detailed information may be available in future reports.

## **Total COVID-19 Cases**

5966 Heisley Road · Mentor, Ohio 44060 · 440.350.2543 · www.lcghd.org